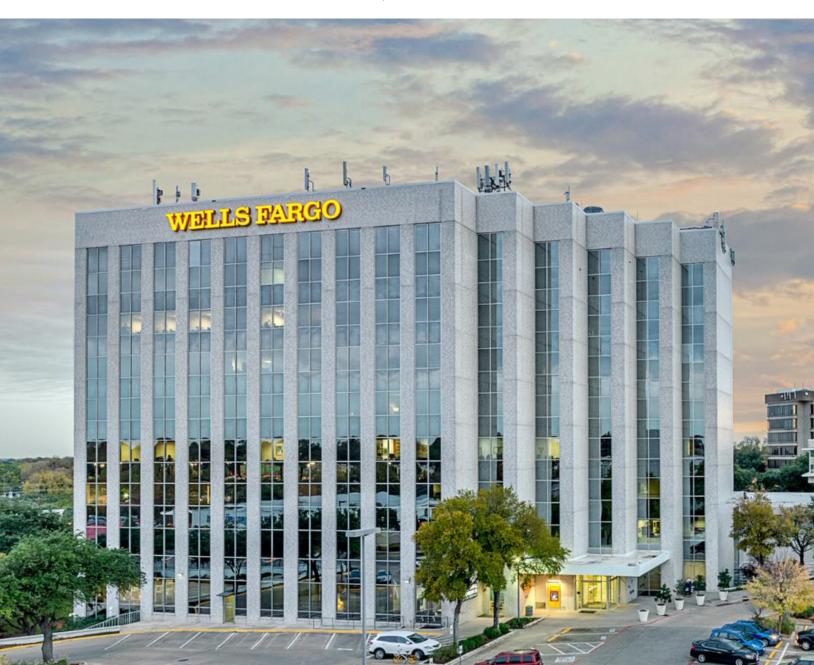

6301 Gaston Ave Dallas, TX 75214

# **Building Amenities:**

Tenant Lounge

Conference Facility

120,000

SF RBA

12,000

SF Typical Floor Plate

3.3/1,000

Parking Ratio

Stories

Covered Parking

Onsite Banking and ATM

**Building Telecom** Providers: AT&T, Logix and Spectrum

Onsite Security

Mon – Fri: 7:00 am - 11:00 pm

Sat: 9:00 am - 2:00 pm