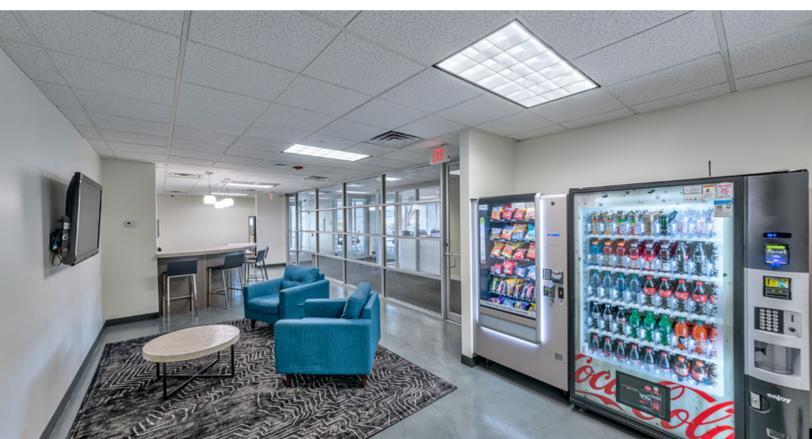

# **Building Amenities:**

Tenant Lounge

Conference Facility

120,000

SF RBA

12,000

SF Typical Floor Plate

3.3/1,000