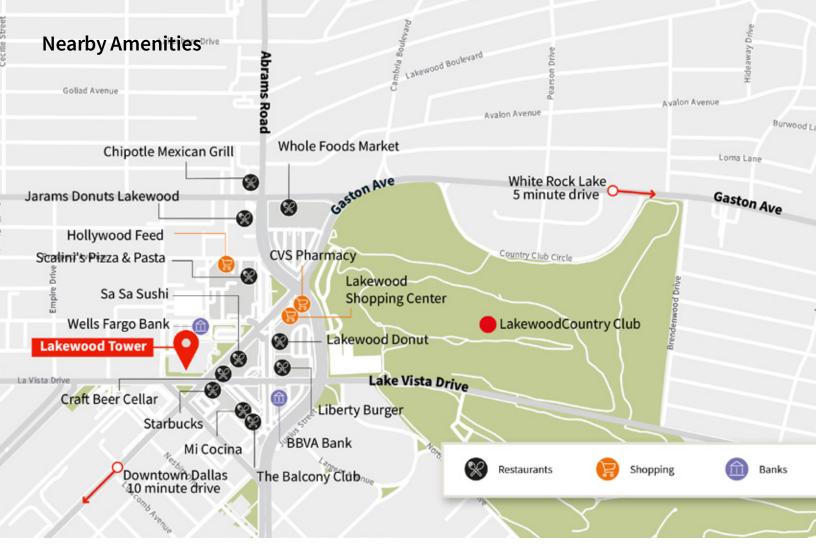

6301 Gaston Ave Dallas, TX 75214

















# **Building Amenities:**



Tenant Lounge



Conference Facility



120,000

SF RBA

12,000

SF Typical Floor Plate

3.3/1,000

Parking Ratio

Stories



Covered Parking



Onsite Banking and ATM



**Building Telecom** Providers: AT&T, Logix and Spectrum



Onsite Security

Mon – Fri: 7:00 am - 11:00 pm

Sat: 9:00 am - 2:00 pm



## Walkable Amenities:















6301 Gaston Ave Dallas, TX 75214

### For Leasing Information:

### Gini Rounsaville

214 438 3954 gini.rounsaville@am.jll.com

#### **Trevor Franke**

214 438 6174 trevor.franke@am.jll.com





Although information has been obtained from sources deemed reliable, neither Owner nor JLL makes any guarantees, warranties or representations, express or implied, as to the completeness or accuracy as to the information contained herein. Any projections, opinions, assumptions or estimates used are for example only. There may be differences between projected and actual results, and those differences may be material. The Property may be withdrawn without notice. Neither Owner nor JLL accepts any liability for any loss or damage suffered by any party resulting from reliance on this information. If